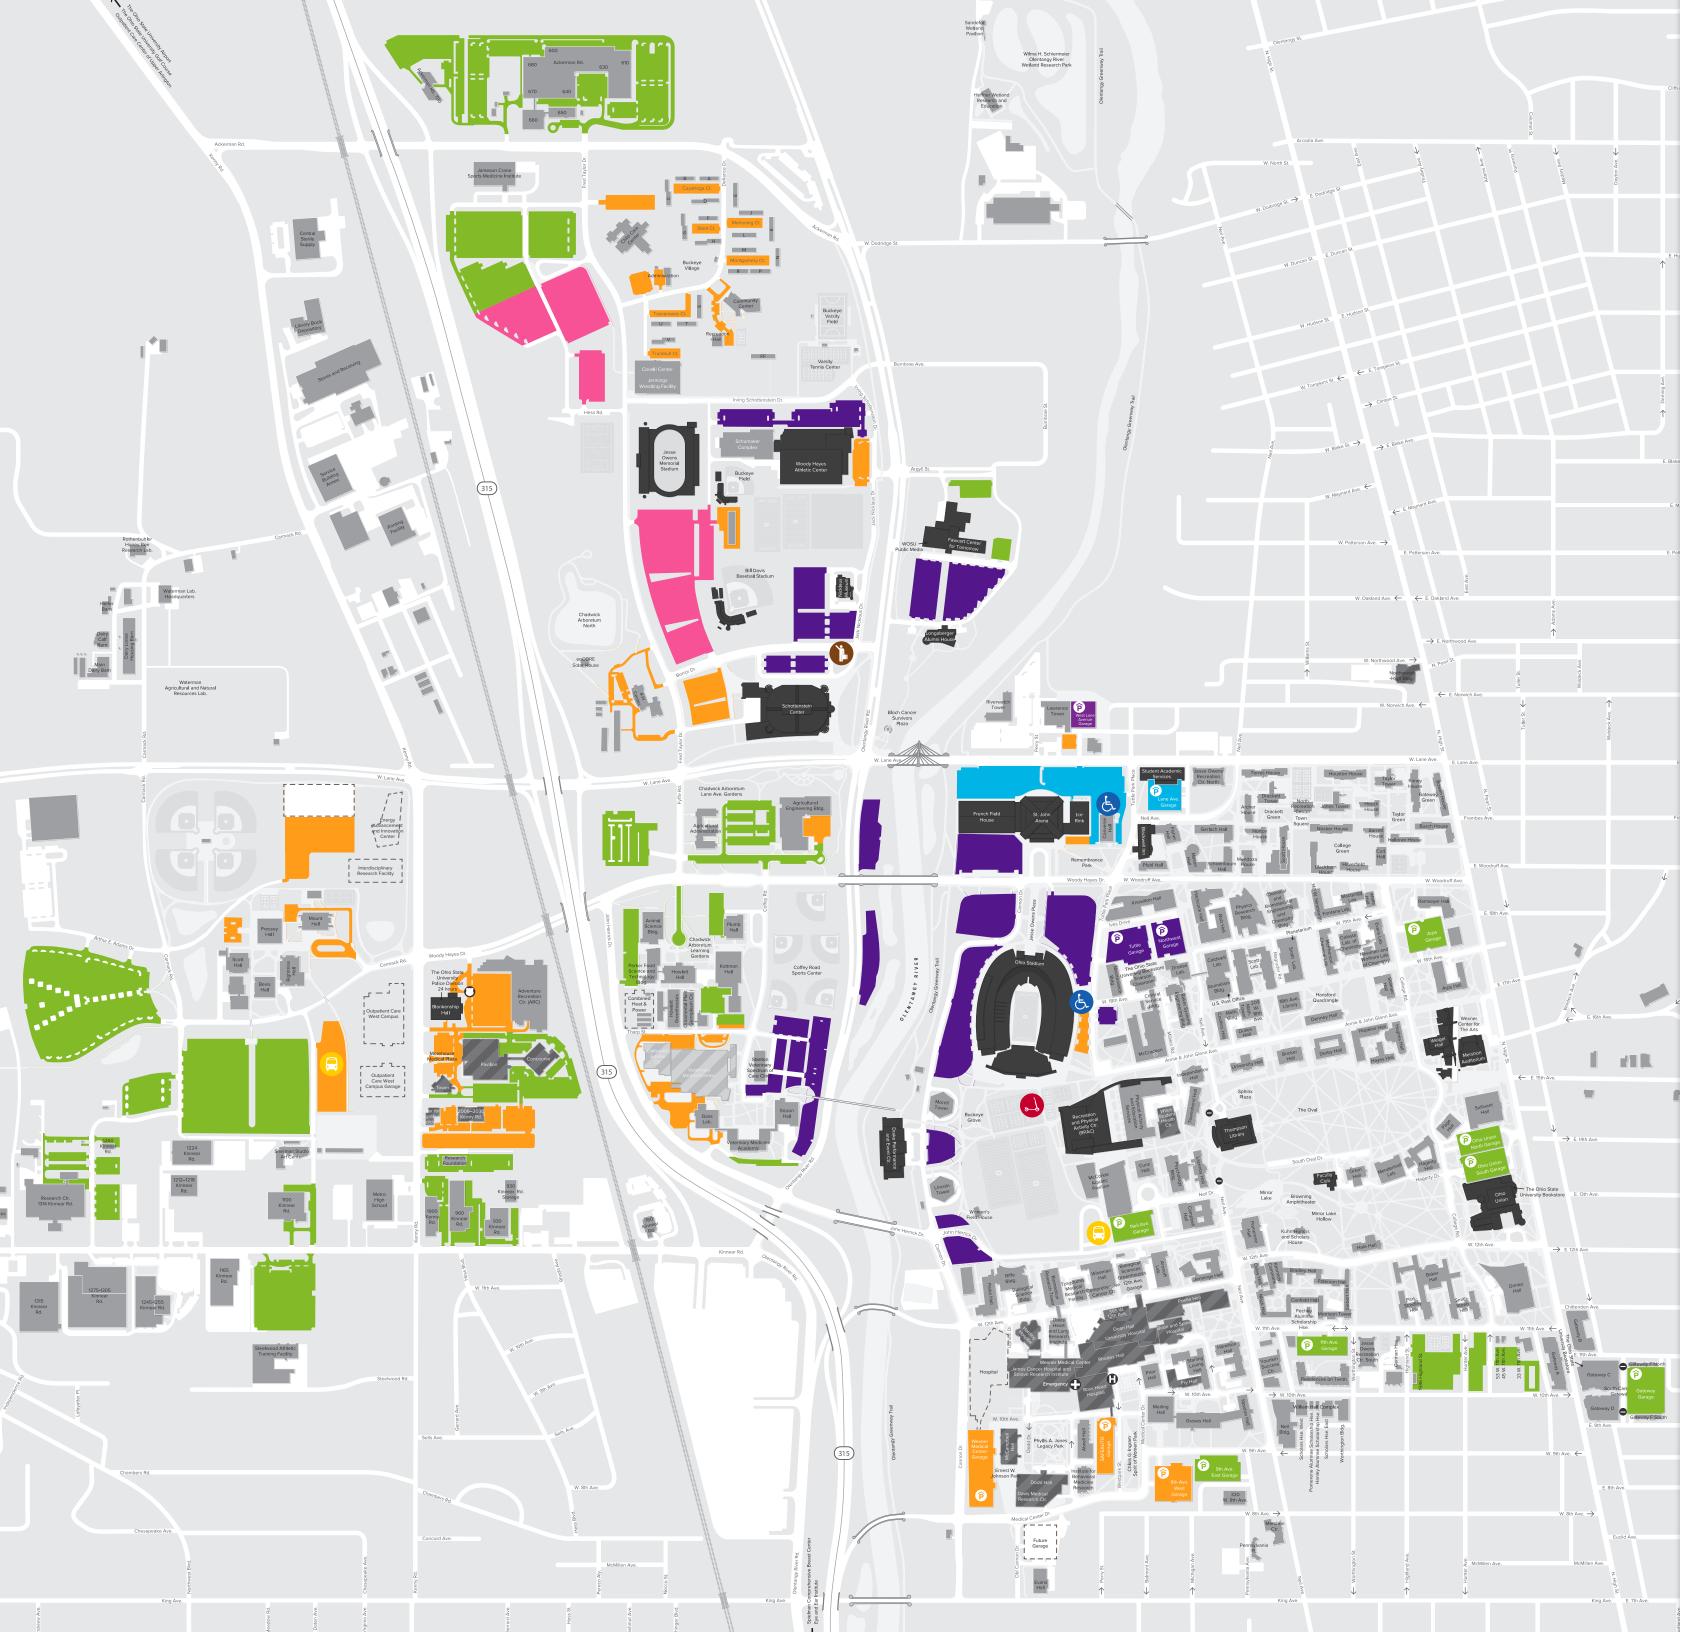

## Football Parking

## **Football Parking Shuttles**

The following football parking shuttles operate continuously beginning six hours before kickoff until one hour after the game:

West Campus Football Shuttle: Shuttles run from Carmack Lot 1 on West Campus to the John Herrick Drive Transit Hub.

**ADA Accessible Shuttle:** Shuttles run from the ADA Accessible Lot, located north of St. John Arena, to Gate 22 on the east side of Ohio Stadium.

Additional shuttle information is available at **ttm.osu.edu.** 

## Map Legend

No Event Parking

Tow-away zone

Scooter/Bike Share Drop-Off Lime, Bird, etc.

**Annual CampusParc Permit Holders:** No-cost entry is provided into day-of-game lots and garages by scanning a valid access keycard.