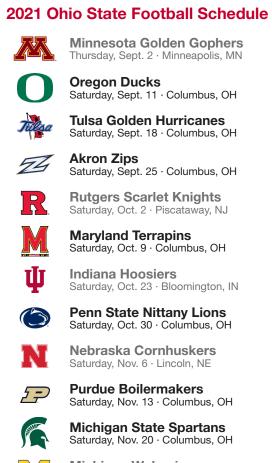

## Football Parking

## 2021 Season



Michigan Wolverines Saturday, Nov. 27 · Ann Arbor, MI

## **Football Parking Shuttles**

The following football parking shuttles operate continuously beginning six hours before kickoff until one hour after the game:

West Campus Football Shuttle: Shuttles run from Carmack Lot 1 on West Campus to the John Herrick Drive Transit Hub.

**ADA Accessible Shuttle:** Shuttles run from the ADA Accessible Lot, located north of St. John Arena, to Gate 22 on the east side of Ohio Stadium.

Additional shuttle information is available at **ttm.osu.edu.** 

## Map Legend



No Event Parking

Tow-away zone





Scooter/Bike Share Drop-Off Lime, Bird, etc.

**Annual CampusParc Permit Holders:** No-cost entry is provided into day-of-game lots and garages by scanning a valid access keycard.



Rev. 8/18/21