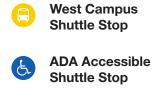

## **Football Parking Shuttles**

The following football parking shuttles operate continuously beginning six hours before kickoff until one hour after the game:

West Campus Football Shuttle: Shuttles run from Carmack Lot 1 on West Campus to the John Herrick Drive Transit Hub.

**ADA Accessible Shuttle:** Shuttles run from the ADA Accessible Lot, located north of St. John Arena, to Gate 22 on the east side of Ohio Stadium.

Additional shuttle information is available at **ttm.osu.edu.** 